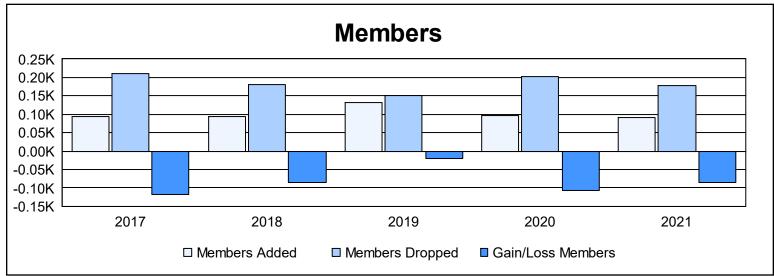

District 107 A

As of June 2021 Cumulative

| Year      | New<br>Clubs | Dropped<br>Clubs | Gain/<br>Loss<br>Clubs | New<br>Members | Charter<br>Members | Reinstate<br>Members | Transfer<br>Members | Total<br>Member<br>Added | Total<br>Members<br>Dropped | Gain/<br>Loss<br>Members |
|-----------|--------------|------------------|------------------------|----------------|--------------------|----------------------|---------------------|--------------------------|-----------------------------|--------------------------|
| 2016-2017 | 0            | 1                | -1                     | 81             | 1                  | 0                    | 12                  | 94                       | 211                         | -117                     |
| 2017-2018 | 0            | 1                | -1                     | 90             | 0                  | 1                    | 3                   | 94                       | 180                         | -86                      |
| 2018-2019 | 1            | 2                | -1                     | 102            | 20                 | 1                    | 9                   | 132                      | 152                         | -20                      |
| 2019-2020 | 0            | 2                | -2                     | 91             | 0                  | 1                    | 5                   | 97                       | 203                         | -106                     |
| 2020-2021 | 1            | 3                | -2                     | 58             | 28                 | 2                    | 3                   | 91                       | 177                         | -86                      |
| Average   | 0            | 2                | -1                     | 84             | 10                 | 1                    | 6                   | 102                      | 185                         | -83                      |